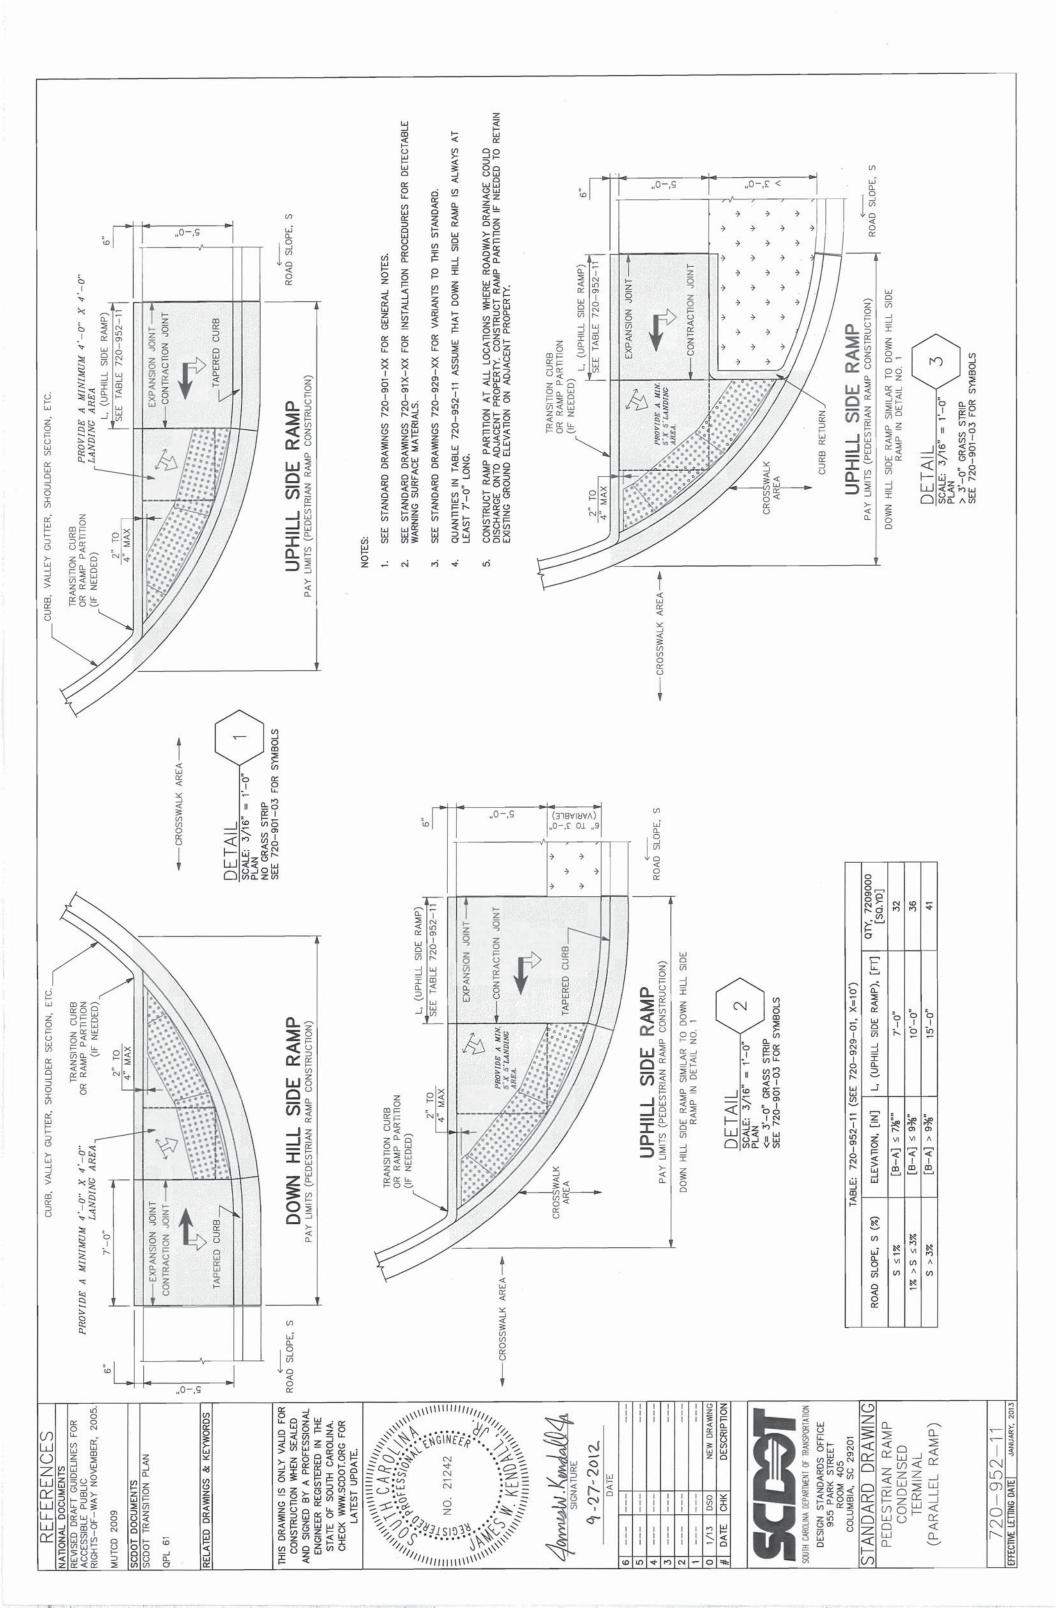

OM-3C signs will be placed at each end of the new fence and placed on u-section post (2P).

The pedestrian ramp in the southwest quadrant of the Gadsen/Blossom Street intersection will be improved to current standards per SCDOT Standard Drawing 720-952-11 (downhill side ramp).