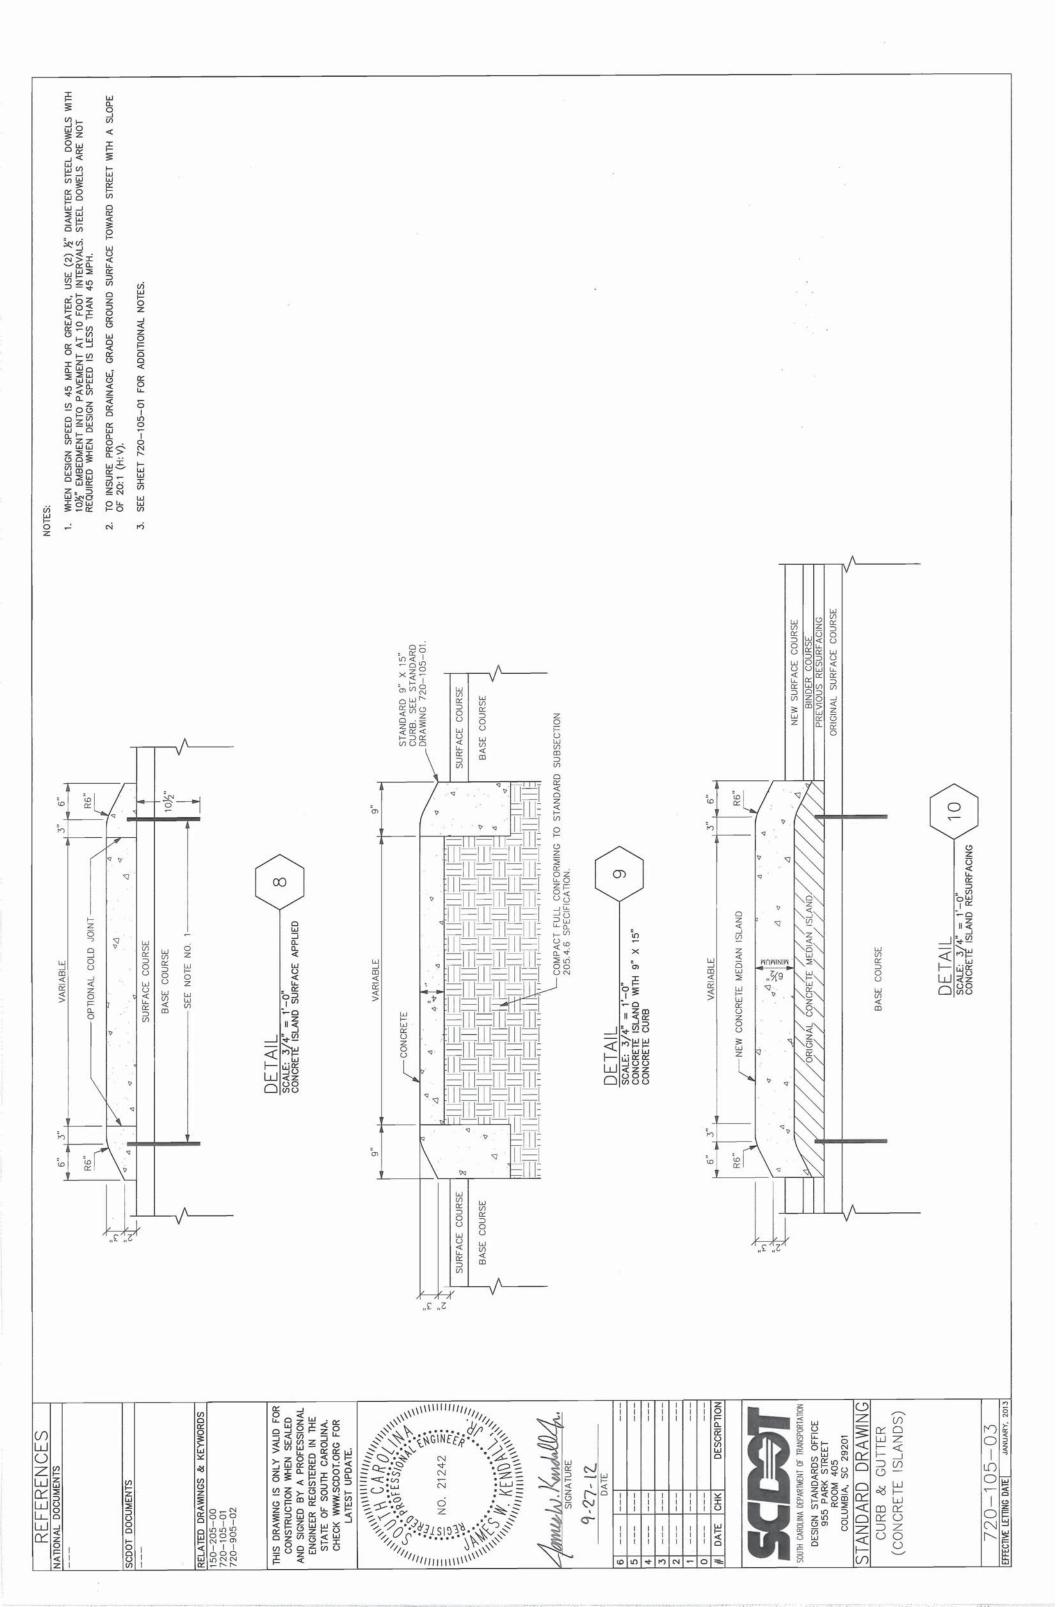

The concrete median shall be installed based on SCDOT Standard Drawing 720-105-03 (surface applied detail 8).

The raised pavement markers shall be installed per SCDOT Standard Drawing 630-215-00.

Nigh time lane closures are from 8PM to 6AM per note 4 on sheet TC1.