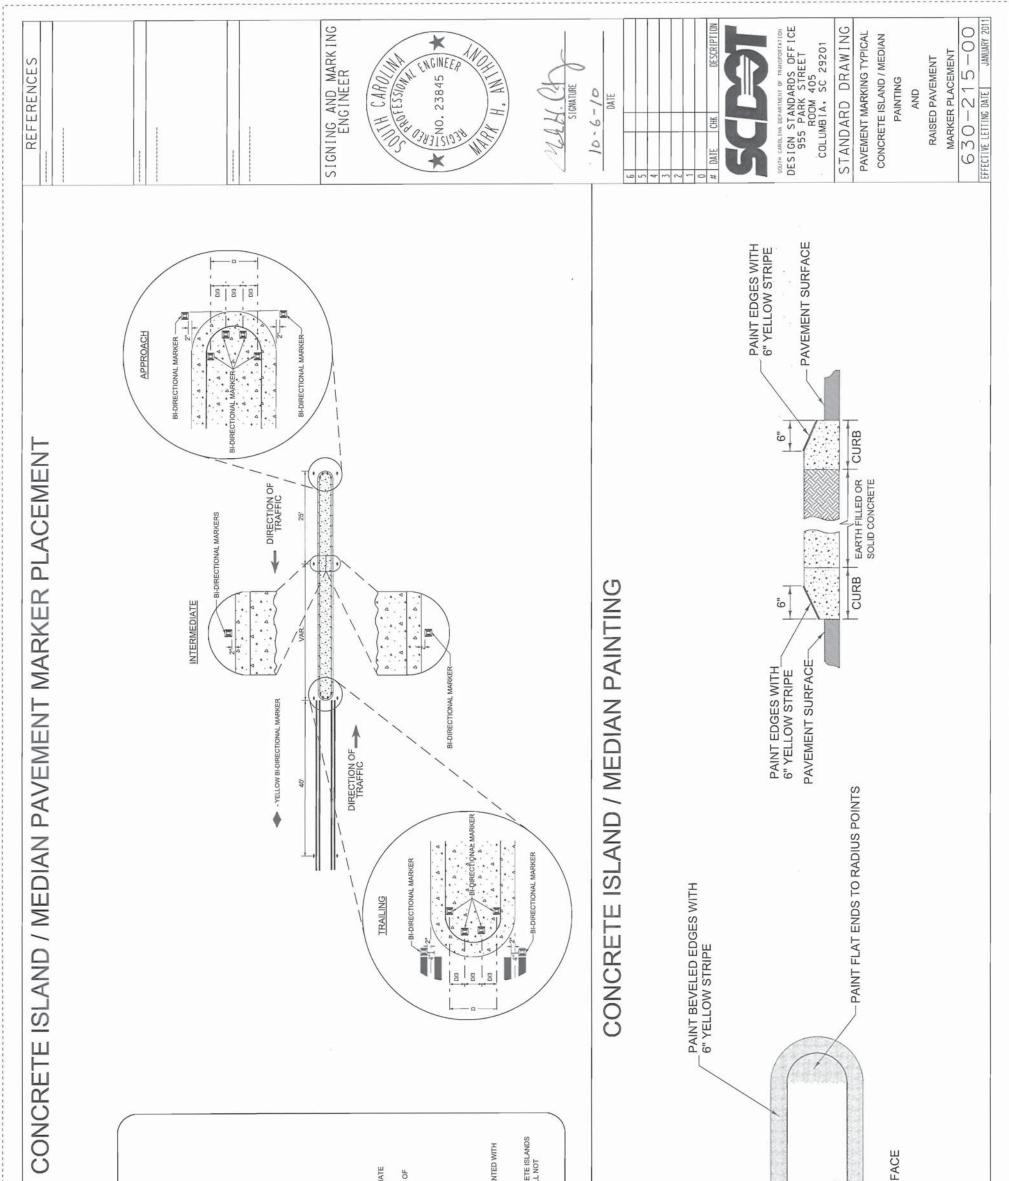

The concrete median shall be installed based on SCDOT Standard Drawing 720-105-03 (surface applied detail 8).

The raised pavement markers shall be installed per SCDOT Standard Drawing 630-215-00.

Nigh time lane closures are from 8PM to 6AM per note 4 on sheet TC1.