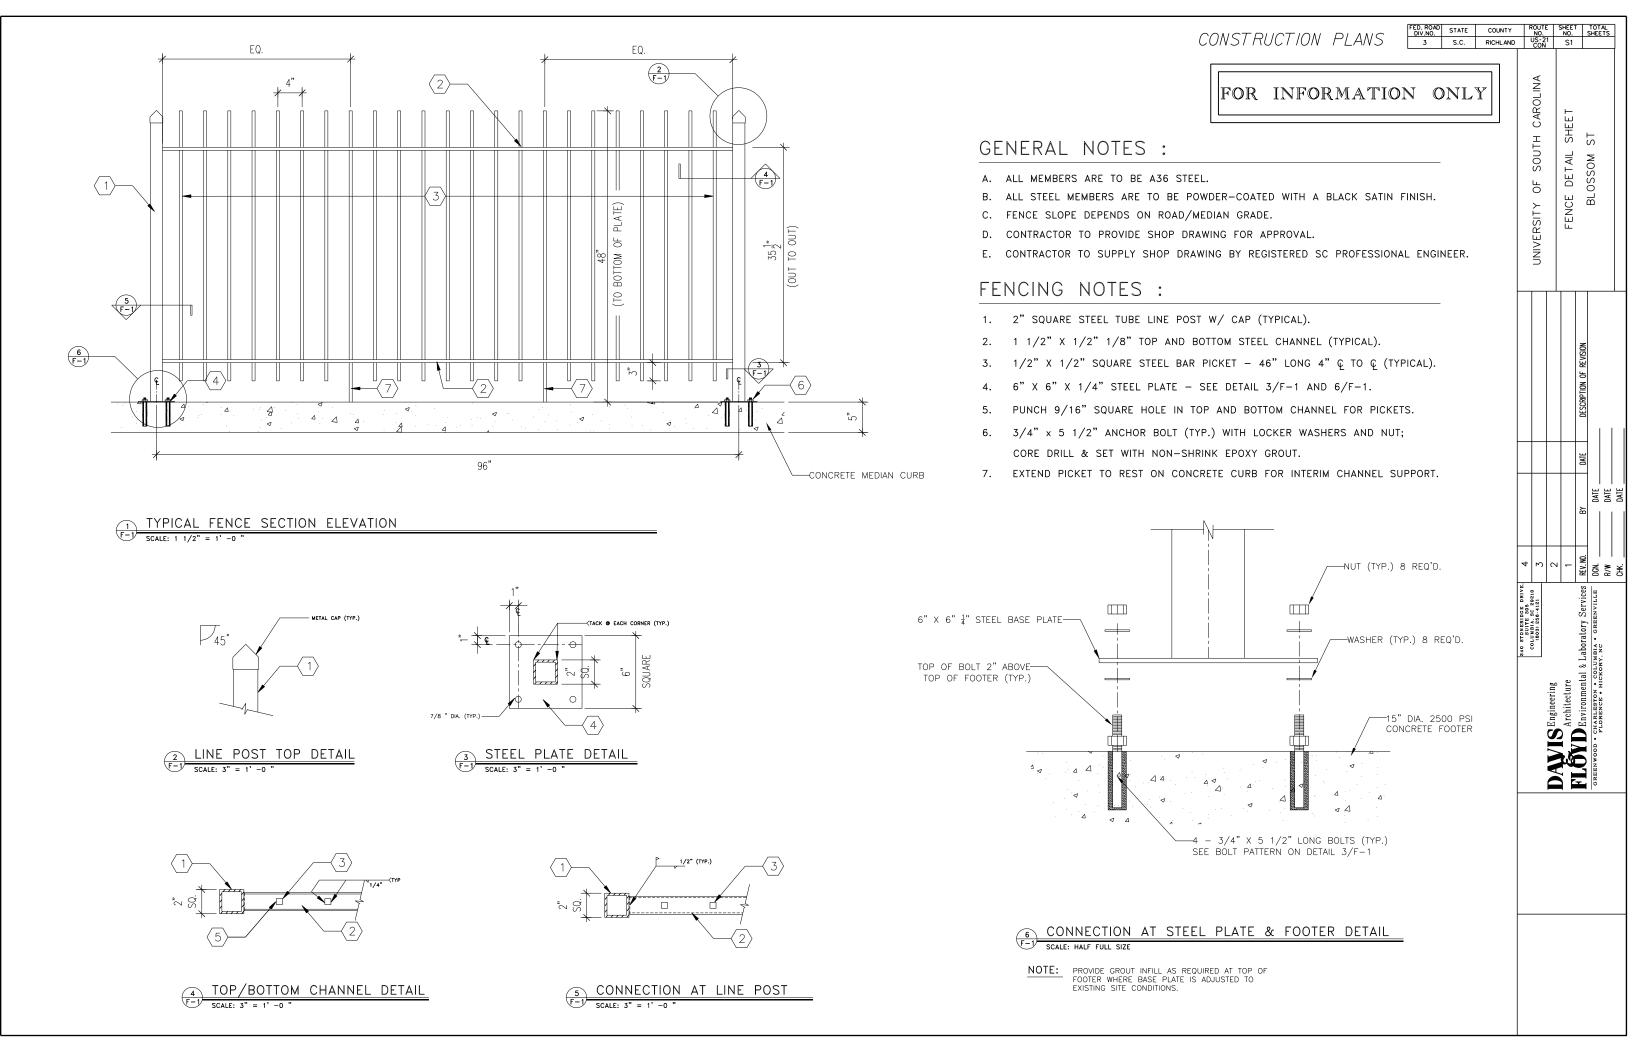

The concrete median shall be installed based on SCDOT Standard Drawing 720-105-03 (surface applied detail 8).

The raised pavement markers shall be installed per SCDOT Standard Drawing 630-215-00.

Nigh time lane closures are from 8PM to 6AM per note 4 on sheet TC1.

October 31, 2013 Blossom St Concrete Median & Fencing Page 2

The latest Fence detail sheet S1 and SCDOT Standard drawings are attached.

Very truly yours,

DAVIS & FLOYD, INC.

Eric Dickey, PE, PLS Vice President